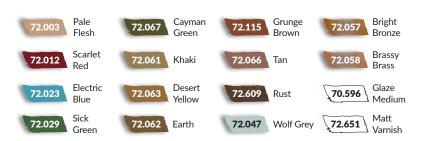

## **Specialist**

Ref. 72.188 - 16 x 18 ml / 0.6 fl oz Game Color

**NEW ITEM Nº** 

The Specialist set closes this trilogy, in which our experts have selected these 16 colors, including 2 auxiliaries and 1 rust effect, which complement the previous sets 72.299 Introduction and 72.298 Advanced.