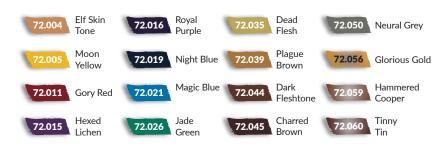

## Advanced

Ref. 72.298 - 16 x 18 ml / 0.6 fl oz Game Color

The Advanced set contains a selection of 16 colors, 3 of them metallic, and complements the 72.299 Introduction set. The colors have been carefully selected by our specialists so that you can start practicing more advanced painting techniques.