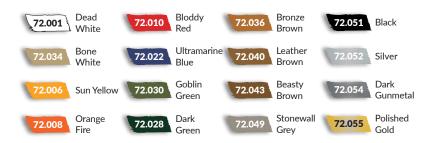

## Introduction

Ref. 72.299 - 16 x 18 ml / 0.6 fl oz Game Color

The Introduction set is one of the most popular Game Color assortments of our brand. It contains a selection of 16 colors, 4 of them metallic, specially designed to introduce you to the exciting world of miniature painting.