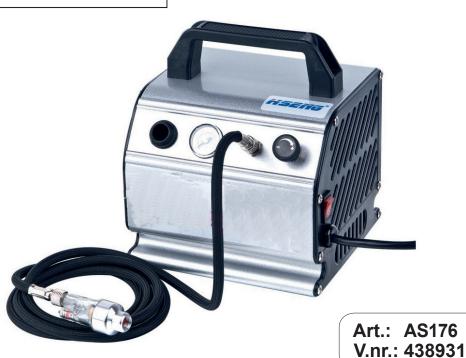

## *PANZAG*

- Airflow. 20 23 lpm
- · Auto On/Off 30 psi / 45 psi
- · Motor: 1/6 HP
- · Weight: 2,7kgs
- Airtank: 0.3 I
- L 16 x W 15 x H 17,5 cm
- Speed: 2900/3400 r.p.m.
- Working pressure: 0.35 ~ 2.5 bar
- · Noise level: 47 db
- Suitable for: Airbrush 0.2 to 0.5 mm.
- Oil-less Piston type
- · Working pressure adjustor; Pressure
- · Continuous working
- · Air tank inside, make the air flow smooth.
- Thermally overload protected
- · On/off switch with indicator light
- · Air inlet filter and air outlet filter
- · Airbrush holder
- Accessory: 1 pcs 1.8M air hose; 1 pcs mini air filter.

- 20 23 lpm
- Auto On/Off 30 psi / 45 psi

Airbrush compressor AS176, which have 4 patents, together with airbrush, (0.2mm to 0.5mm) can be widely used in craftwork spraying, cosmetics, tattoo, tanning, hobbies/models, fingernail painting, and general airbrushing.