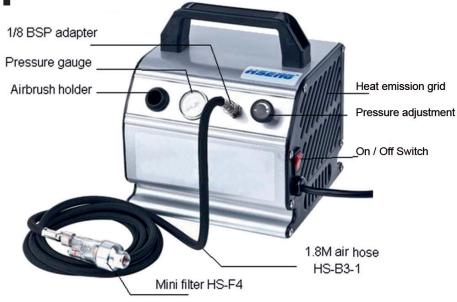

## *PANZAG*

- Airflow. 20 23 lpm
- · Auto On/Off 30 psi / 45 psi
- · Motor: 1/6 HP
- · Weight: 2,7kgs
- Airtank: 0.3 I
- L 16 x W 15 x H 17,5 cm
- Speed: 2900/3400 r.p.m.
- Working pressure: 0.35 ~ 2.5 bar
- · Noise level: 47 db
- Suitable for: Airbrush 0.2 to 0.5 mm.
- Oil-less Piston type
- · Working pressure adjustor; Pressure
- · Continuous working
- · Air tank inside, make the air flow smooth.
- Thermally overload protected
- · On/off switch with indicator light
- · Air inlet filter and air outlet filter
- · Airbrush holder
- Accessory: 1 pcs 1.8M air hose; 1 pcs mini air filter.