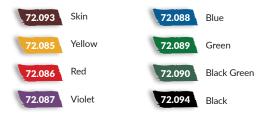

## Game Color Inks

Ref. 72.296 - 8 x 18 ml / 0.6 fl oz Game Color

Game Color Inks are transparent colors, with high pigment concentration, which are used to enhance, shade, unify and modify tones. They can also be used to create shadows and glazes. They are slightly satiny and can be mixed together, allowing you to create an infinite variety of shades and effects to bring your fantasy creations to life.