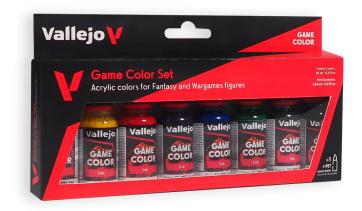

## Game Color Inks

Ref. 72.296 - 8 x 18 ml / 0.6 fl oz Game Color

Game Color Inks are transparent colors, with high pigment concentration, which are used to enhance, shade, unify and modify tones. They can also be used to create shadows and glazes. They are slightly satiny and can be mixed together, allowing you to create an infinite variety of shades and effects to bring your fantasy creations to life.