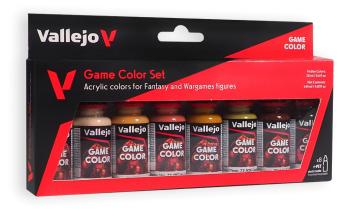

## Skin Tones

Ref. 72.187 - 8 x 18 ml / 0.6 fl oz Game Color NEW ITEM Nº

With this selection of colors, you can reproduce the skin tones of humans, ogres, elves and other fantasy species in any scenario. Experiment with our wide range of shades to capture the essence and magic of fantasy creatures.