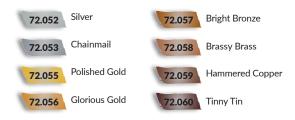

## **Metallic Colors**

Ref. 72.303 - 8 x 18 ml / 0.6 fl oz Game Color

This set includes the metallic colors that will raise the level of detail and realism in your miniatures. Your armor, swords and countless small details will come to life with a dazzling shine.