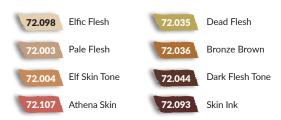

## Skin Tones

Ref. 72.187 - 8 x 18 ml / 0.6 fl oz Game Color NEW ITEM Nº

With this selection of colors, you can reproduce the skin tones of humans, ogres, elves and other fantasy species in any scenario. Experiment with our wide range of shades to capture the essence and magic of fantasy creatures.