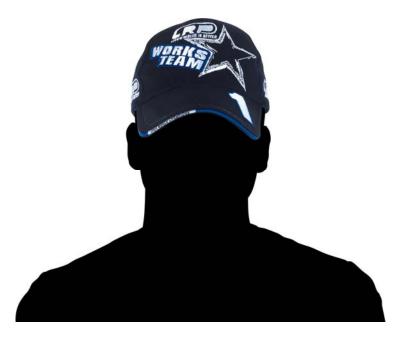

## LRP Factory Team Cap 2

## Blue style is better!

The new LRP Factory Team 2 caps are featured in stylish dark blue colour. They're elaborately embroidered with logo, claim, number and other design elements. Due to the individually adjustable strap on the backside, the new LRP cap guarantees a comfortable fit.

## Features:

- One size fits all
- Embroidered logo on the front and on both sides
- Embroidered URL on the back
- Stamped logo on the buckle

| Order No.       | ltem                                            |  | EAN           |
|-----------------|-------------------------------------------------|--|---------------|
| 63937           | LRP Factory Team Cap 2                          |  | 4250068153361 |
| Also available: |                                                 |  |               |
| 63938           | LRP Factory Team Cap 2<br>Ronald Völker Edition |  | 4250068157178 |