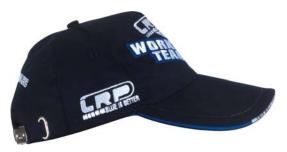

## LRP Factory Team Cap 2

## Blue style is better!

The new LRP Factory Team 2 caps are featured in stylish dark blue colour. They're elaborately embroidered with logo, claim, number and other design elements. Due to the individually adjustable strap on the backside, the new LRP cap guarantees a comfortable fit.

## Features:

- One size fits all
- Embroidered logo on the front and on both sides
- Embroidered URL on the back
- Stamped logo on the buckle

| Order No.       | ltem                                            |  | EAN           |
|-----------------|-------------------------------------------------|--|---------------|
| 63937           | LRP Factory Team Cap 2                          |  | 4250068153361 |
| Also available: |                                                 |  |               |
| 63938           | LRP Factory Team Cap 2<br>Ronald Völker Edition |  | 4250068157178 |