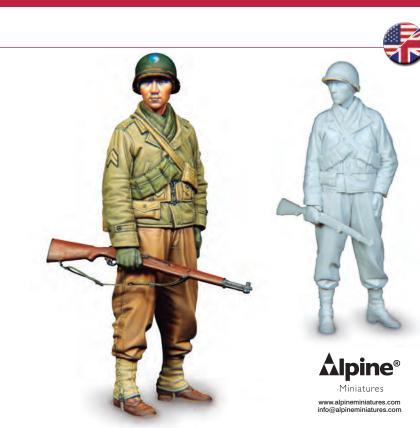

FIGURE

70.988 Khaki

70.892 Yellow Olive

70.889 Olive Brown

70.822 Ger. Cam. Black Brown

Art. 70.244 NCO US Infantry Europe 1944-45

The first set of the collection, includes a 1/35 figure which depicts a corporal of the 29th Infantry Division, equipped with the most common gear for the late European campaigns of WWII. The miniature has been sculpted by Teasung Harmms exclusively for Vallejo.

The 29th Infantry Division took an active part in the D-day landings on Omaha beach in June 1944, as well as in the assault on Brest in September 1944 and the invasion of Germany in 1945.