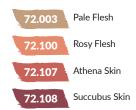

# Ref. 72.379 Pale Skin Set

The set contains four shades for painting pale and delicate skin: a base color, a shadow color and two highlighting shades.

#### **Tanned Skin Set**

The set contains four shades designed for painting tanned and weathered skin: a base color, a shadow color and two highlighting shades.

| 72.098 | Elfic Flesh    |
|--------|----------------|
| 72.099 | Skin Tone      |
| 72.004 | Elf Skin Tone  |
| 72.071 | Barbarian Skin |