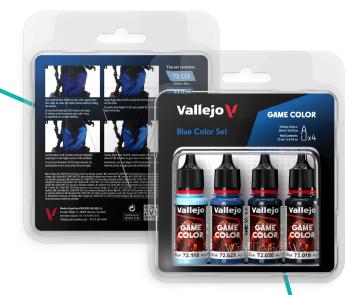

# Ref. 72.376 **Blue Color Set**

The set contains four very opaque and rich shades of blue: a base color, a shadow color and two highlighting shades.

72.118 Sunrise Blue
72.021 Magic Blue
72.020 Imperial Blue
72.019 Night Blue