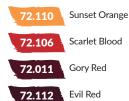

#### **Red Color Set**

The set contains four red shades of high saturation and high covering power: a base color, a shadow color and two highlighting shades.