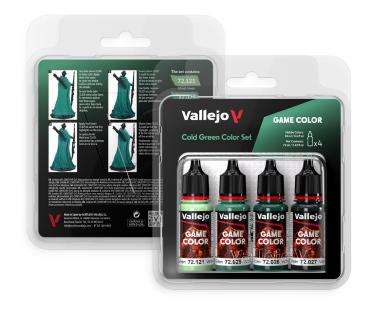

### Cold Green Color Set

The set contains four green shades from the cold chromatic range: a base color, a shadow color and two highlighting shades.

72.121 Ghost Green
72.025 Foul Green
72.026 Jade Green
72.027 Scurvy Green