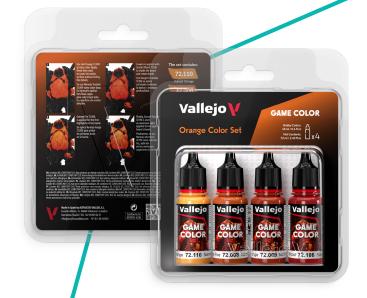

### **Orange Color Set**

The set contains four shades for painting orange, with a vibrant and saturated finish: a base color, a shadow color and two highlighting shades.