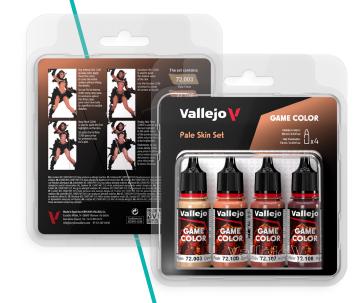

# Ref. 72.379 Pale Skin Set

The set contains four shades for painting pale and delicate skin: a base color, a shadow color and two highlighting shades.