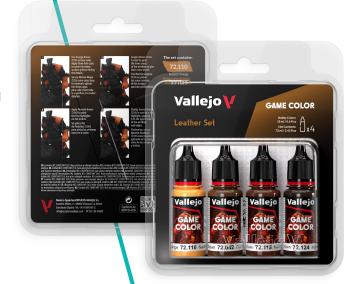

### Ref. 72.385 **Leather Set**

The set contains four brown shades, designed for painting all types of leather elements in warm tones: a base color, a shadow color and two highlighting shadows.

72.110 Sunset Orange
72.042 Parasite Brown
72.115 Grunge Brown
72.124 Gorgon Brown