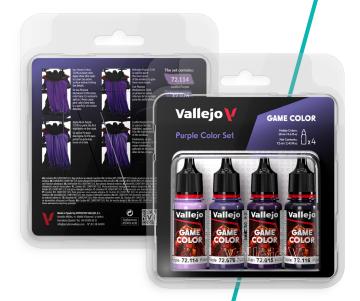

# Ref. 72.382 **Purple Color Set**

The set contains four purple shades, with a highly saturated, matt finish: a base color, a shadow color and two highlighting shades.