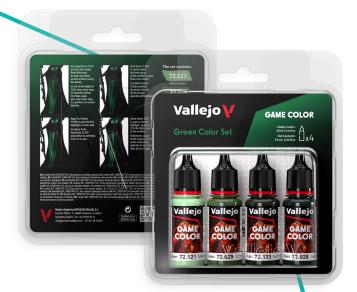

# Ref. 72.384 Green Color Set

The set contains four green shades with a neutral tonality and great chromatic richness: a base color, a shadow color and two highlighting shades.

72.121 Ghost Green
72.029 Sick Green
72.123 Angel Green
72.028 Dark Green