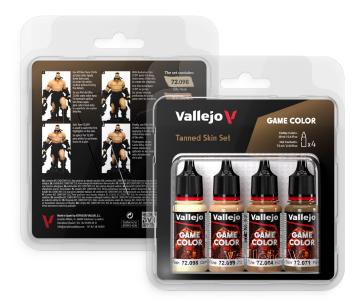

#### **Tanned Skin Set**

The set contains four shades designed for painting tanned and weathered skin: a base color, a shadow color and two highlighting shades.

| 72.098 | Elfic Flesh    |
|--------|----------------|
| 72.099 | Skin Tone      |
| 72.004 | Elf Skin Tone  |
| 72.071 | Barbarian Skin |