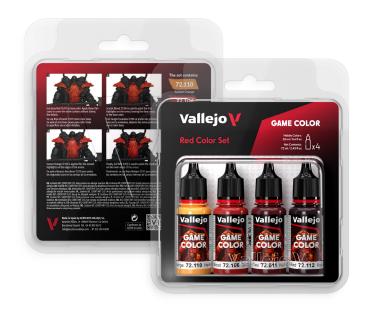

#### **Red Color Set**

The set contains four red shades of high saturation and high covering power: a base color, a shadow color and two highlighting shades.