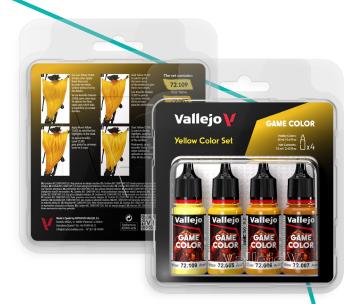

# Ref. 72.378 **Yellow Color Set**

The set contains four yellow shades that offer a vibrant, high opacity finish: a base color, a shadow color and two highlighting shades.

| 72.109 | Toxic Yellow |
|--------|--------------|
| 72.005 | Moon Yellow  |
| 72.006 | Sun Yellow   |
| 72.007 | Gold Yellow  |