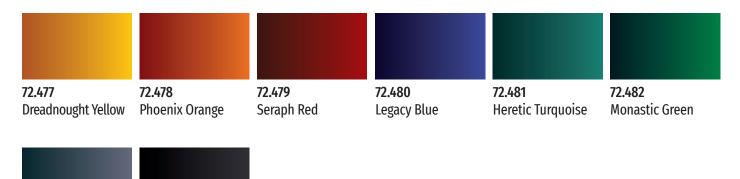

And the new **Xpress Color Intense**, eight colors with a higher pigment concentration with which you can paint the miniatures of your favorite units achieving more vibrant and saturated tones.

Xpress Color are matt colors, specifically formulated to paint miniatures in a fast and easy way. The main characteristics are its excellent capillarity that allows the color to flow easily over the miniature surface, ettling on all the reliefs and more intensely in the crevices of the figure, creating a contrast effect with a single layer of paint.

# **NEW 36 XPRESS COLOR**

### **Xpress Color Intense**

72.483 Viking Grey **72.484** Hospitallier Black