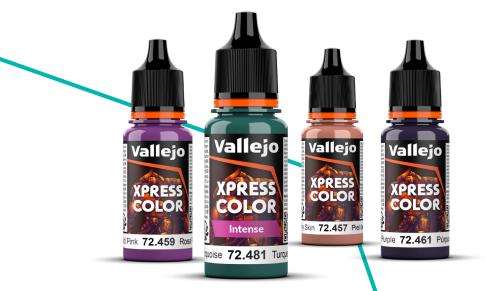

And the new **Xpress Color Intense**, eight colors with a higher pigment concentration with which you can paint the miniatures of your favorite units achieving more vibrant and saturated tones.

Xpress Color are matt colors, specifically formulated to paint miniatures in a fast and easy way. The main characteristics are its excellent capillarity that allows the color to flow easily over the miniature surface, ettling on all the reliefs and more intensely in the crevices of the figure, creating a contrast effect with a single layer of paint.

# **NEW 36 XPRESS COLOR**