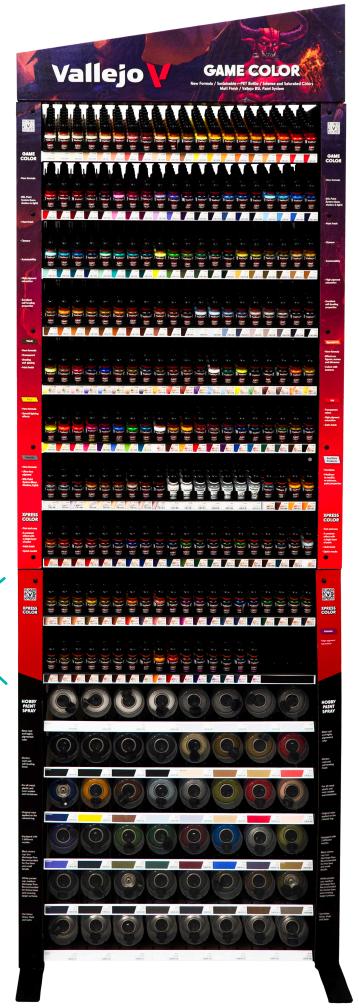

#### Contains Game Color, Xpress Color and Hobby Paint complete ranges

Black metal floor length display, divided in two sections, allows the addition of wheels.

Width: 26,26 in / 66,7 cm Depth: 9,05 in / 23 cm Height: 80,70 in / 205 cm

#### Contains Game Color, Xpress Color and Game Air complete ranges

Black metal floor length display, divided in two sections, allows the addition of wheels.

Width: 26,26 in / 66,7 cm Depth: 9,05 in / 23 cm Height: 80,70 in / 205 cm