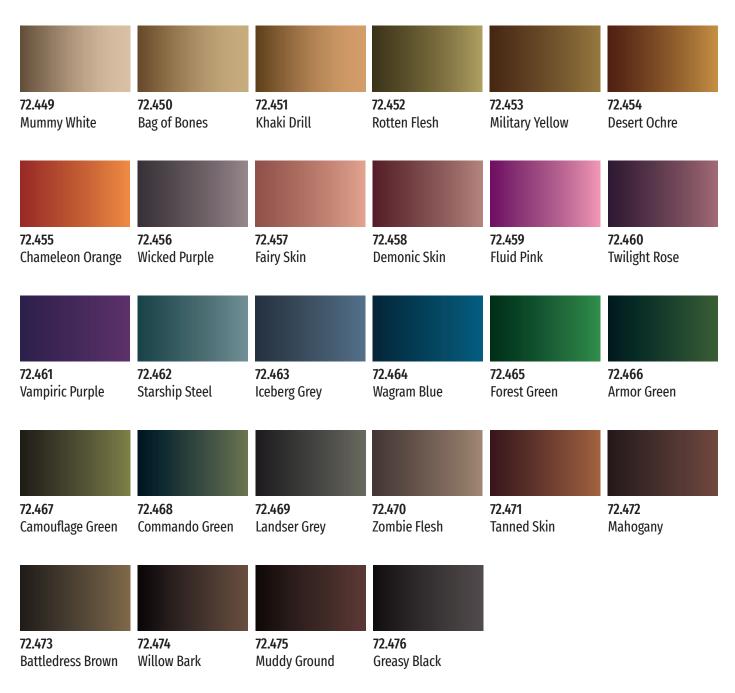

# The assortment has been increased with **36 new references** which, together with the 24 launched in September 2022, make up a **color range of 60 references** that includes all of the following:

You will find colors designed to represent skin and flesh tones, so you have no excuse not to paint your vampires, zombies and fairies!

We added more options in pinks, purples, browns and greys, as well as some shades to paint white and off-white.

For historical wargames enthusiasts, eight new military shades, which allow you to paint either Napoleonic Wars or WWII uniforms.

# **NEW 36 XPRESS COLOR**