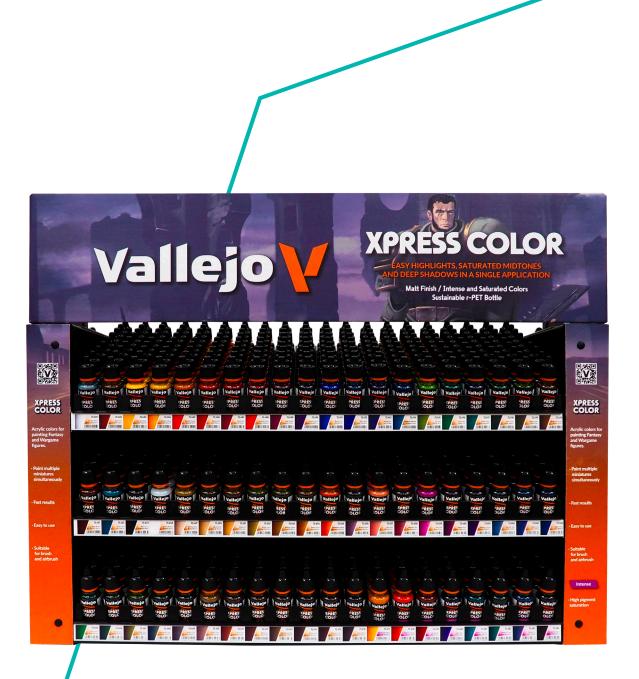

## **EX732 New Xpress Color**

Tabletop metallic display, contains Xpress Color complete range.

**Width:** 26,26 in / 66,7 cm **Depth:** 9,05 in / 23 cm **Height:** 20,66 in / 52,5 cm

> Range expansion \_\_\_\_\_ of Xpress Color.

Range expansion of Xpress Color.