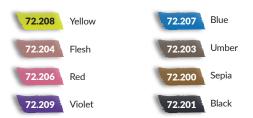

#### Game Color Wash

**Ref. 72.190 -** 8 x 18 ml / 0.6 fl oz Game Color

**NEW ITEM N°** 

Our set offers a selection of washes designed to bring out the finer details of your miniatures. From deep shadows to luminous glows, each wash has been precisely formulated to enhance the depth and texture of your models, creating stunning visual effects with ease and precision. With a smooth and very fluid consistency, they glide effortlessly over the surfaces of your miniatures, allowing you to create smooth transitions and seamless fading with every application.