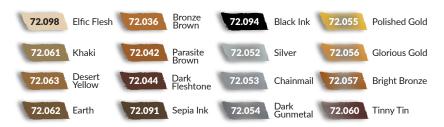

#### Ref. 72.189 - 16 x 18 ml / 0.6 fl oz Game Color NEW ITEM N°

This set includes the colors needed to paint wood elements in different shades, as well as 7 metallic shades to paint any metallic element. From warm, earthy tones for wood to rich, subtle shades for metals, each color has been chosen to bring out the texture and character of these materials.