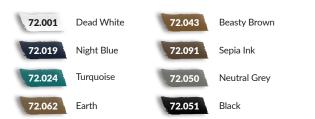

### Non Metallic Metal

**Ref. 72.193 -** 8 x 18 ml / 0.6 fl oz Game Color

NEW ITEM N°

This color set, meticulously designed by Ángel Giráldez, includes a detailed step-by-step tutorial in which the artist will guide us through the NMM technique, which creates effects that visually appear to be metal (gold and silver) without using metallic paints. You will be able to achieve surprisingly realistic effects on your miniatures. From shimmering silver to lustrous gold, each color is formulated to closely mimic the appearance of real metal. Experience the thrill of creating authentic metallic effects and make your miniatures stand out like never before!