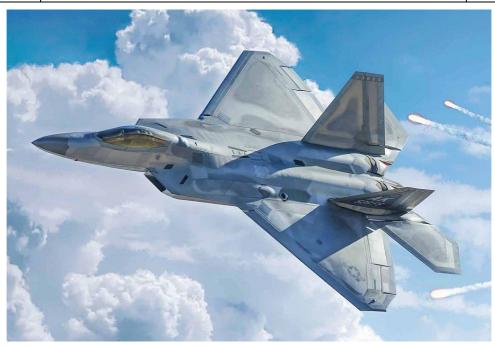

## **TECHNICAL DETAILS OF MAY NEW ITEMS**

Please note that the following details can undergo alterations

| Code  | Description                  | Scale |
|-------|------------------------------|-------|
| 2822S | Lockheed Martin F-22A Raptor | 1:48  |

## **Super Decals Sheet**

The Lockheed Martin-Boeing F-22 is a 5<sup>th</sup> generation USAF stealth fighter aircraft. Extremely innovative in concept and design, the "Raptor" is equipped with two Pratt & Whitney F119 turbofan engines, with afterburners capable of generating vector thrust via its exhaust nozzles. The "stealth" capability is provided through the aerodynamic profile and the use of "hi-tech" materials capable of minimizing radar detectability. Evasion capability is further aided by detailed design engineering of the air intakes and exhausts to reduce heat generation from exhaust gases and also noise emission reduction. The air-to-air and air-to-surface armament systems are installed in loading bays within the fuselage in order to further minimize radar detection. The aircraft avionics are extremely advanced and able to detect, track and acquire targets even at long range