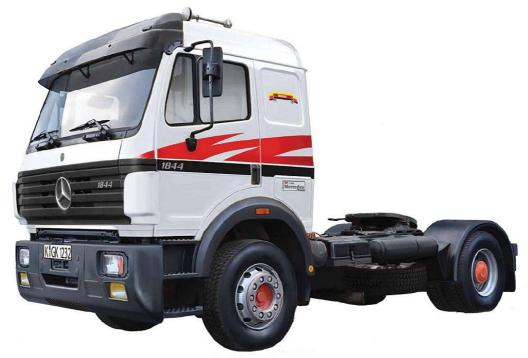

## **New Decals Sheet**

The Mercedes-Benz SK (Schwere Klasse) truck series which denotes the heavy vehicles in the range, were produced in the late 1980s by the famous German automotive manufacturer. The SK series directly evolved from the earlier Mercedes NG line and incorporated cabin improvements made more suitable for long journeys. On-board comfort was also enhanced through newer technical and electronic solutions. Additionally, the vehicle design in comparison to the previous series, was significantly improved to match industry automotive aesthetic standards of the period. The car was notable for its reliability, sturdiness and operational flexibility in a wide range of environments. Its longevity on the market was reflected by its enduring commercial success. The SK series was replaced in the late 90s by the early versions of the new Mercedes Actros..