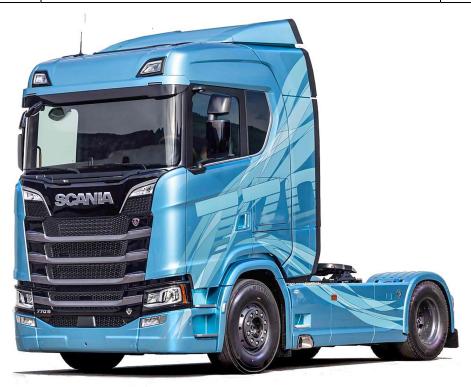

## Italeri

|       | Description                | Scale |
|-------|----------------------------|-------|
| 3961S | Scania 770 4x2 Normal Roof | 1:24  |

## New Parts - PE Sheet - Rubber Tyres - Super Decals Sheet

Scania S series – a key player in the industrial and heavy commercial vehicles market – has been designed to meet long-range logistics and transportation needs. The new S series was introduced by the famous Scandinavian manufacturer to the market in 2016, and included new innovative design solutions. Key design features were incorporated to optimize the use of the space inside the cabin to enhance driver comfort, and greater attention was afforded to more modern 'active and passive' safety systems to aid driver control and overall vehicle management. The attractive and contemporary new design also reflected the modern aerodynamics of the vehicle and its reduced fuel consumption targets. The Scania S770 4x2 "Normal Roof" with compact cab and the "Highline" version with the oversized cab, are the industry 'road tractors' produced by the famous Scandinavian manufacturer of heavy commercial vehicles, with both versions offering excellent options for differing professional and operational requirements