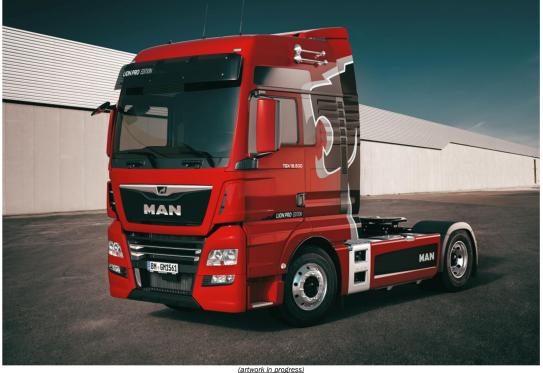

## **TECHNICAL DETAILS OF NOVEMBER 2023**

Please note that the following details can undergo alterations.

| Code  | Description                            | Scale |  |
|-------|----------------------------------------|-------|--|
| 3959S | MAN TGX 18-500 XXL<br>Lion Pro Edition | 1:24  |  |
|       |                                        |       |  |

New Parts – New Decals Sheet

The MAN TGX XXL has been acclaimed by the commercial and industrial vehicle sector for both its stylishness and for its "character", which provides a combination of driving comfort, reliability, and profitability. An aerodynamic profile reduces fuel consumption and optimizes vehicle efficiency. The XXL cabin features maximum on-board comfort and has been designed to be an integral feature of long-haul international transport activities. The range of engines available was developed to minimize consumption, reduce running costs, and guarantee a longer operating life. An additional step forward was taken by MAN with the introduction of the new line of reliable 6-cylinder D38 diesel engines, which delivered up to 640 HP and released a maximum torque of 3,000 Nm, improving the engine's performance in all weather conditions.