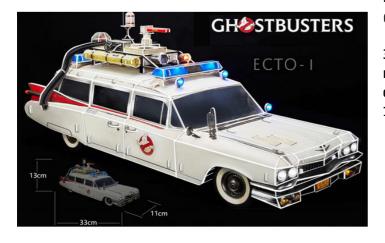

# **Ghostbusters Ecto-1 Revell 3D Puzzle**

**Item no.** 00222

3D puzzle of Ecto1 from the legendary Ghostbusters movies. 120 pieces. 33.0 cm length - 13.0 cm width - 11.0 cm height. 80-120 minutes building time. Suitable from 10 years.

3D puzzle of the Ecto1 from the legendary Ghostbusters movies. The famous ghost hunting vehicle is a great puzzle project for fans of the movie and a fun challenge for puzzlers of all ages. A Cadillac Miller-Meteor Sentinel forms the basis for the Ecto1. . 120 detailed parts . Rotating wheels . Building time 80-120 Minutes . Age: 10+ . Dimensions: Length 330 mm - Height 130 mm - Width 110 mm

### **GENERAL DETAILS**

| Age recommendation: | 10+    |
|---------------------|--------|
| Length:             | 330 mm |
| Width:              | 130 mm |
| Height:             | 110 mm |