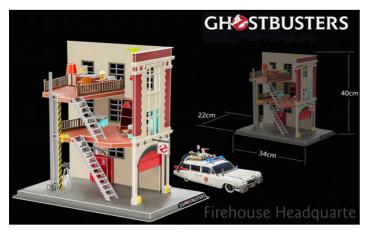

# **Ghostbusters Firestation Revell 3D Puzzle**

Item no.

00223

3D puzzle of the headquarters of the Ghostbusters from the legendary Ghostbusters movies. 130 pieces. 40.0 cm length - 34.0 cm width - 22.0 cm height. 120-150 minutes of building time. Suitable from 10 years.

### Scope of delivery:

3D puzzle of the Firehouse Station from the legendary Ghostbusters movies.