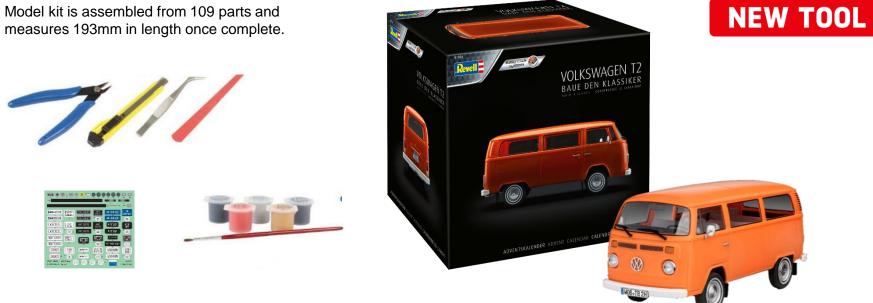

## Advent Calendar

01034 VW T2 Bus

easy-click system

\*Body colour will differ from that shown, that

Model kit building has long been considered a fun and engaging pastime. Presented here with an 'advent' twist, you'll build, paint and sticker this highly detailed 1:24 scale replica of the iconic VW T2 minibus over 24 days, proudly displaying your completed masterpiece on Christmas day! In addition to the 'easy-click' clip-together kit, we've included all of the tools you'll need and detailed illustrated assembly instructions for hassle-free assembly! Parts are supplied pre-coloured but we've also included a paintbrush and a selection of Aqua Color paints, in case you want to incorporate even more detail!

## Content:

Scale: 1:24

VW T2 Bus (easy-click) model kit, Assembly Instructions, Self-Adhesive Stickers (logos, placards, instruments, number plates, etc.), 5x 'Aqua Color' water-soluble acrylic paints, a Paintbrush, Modelling Knife, Side Cutter (parts removal from frames/sprues), Tweezer (for fitting small parts & applying stickers), and Sanding Stick. Once complete, you'll still have the tools, giving you a firm basis for further Revell kit building!