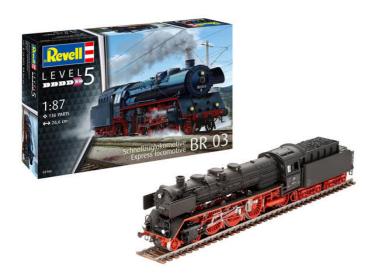

# Standard express locomotive 03 class with tender Revell model kit

Item no. 02166

Highly detailed model kit of the BR03 express locomotive (class 3). Scale 1/87. 125 parts. 26.6 cm long - 3.6 cm wide. Suitable for ages 13 and up.

The class 03 express locomotive in 1:87 scale is a must for every lover of German technology. This detailed Level 4 model kit with 150 parts is perfect for those who love a challenge. The class 03 is a beautifully designed locomotive that will be an eye-catcher in any collection. It is the perfect complement to the BR01 with T32 tender and the BR02 with T30 tender. Detailed boiler with filigree engravings. Smoke chamber. Drive wheels and push rods. Tender and tender chassis. Decals for three versions