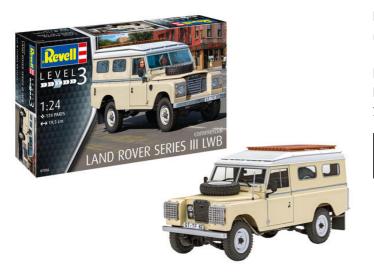

# Land Rover Series III LWB (commercial) Revell model kit

**Item no.** 07056

Easy to build model kit of the iconic Land Rover Series III LWB off-road "Commercial Vehicle". Scale 1/24. 174 parts. 19.5 cm long - 8.6 cm wide. Suitable for ages 10 and up.

Model kit for the Land Rover Commercial. This utility vehicle was designed for bulky cargo. Its corrosion-resistant bed also enabled it to transport corrosive materials. - Multi-piece four-cylinder engine - Right-hand or left-hand drive version - Decals featuring various licence plates (D, A, NL, B, F, GB, I, CH, IRL)