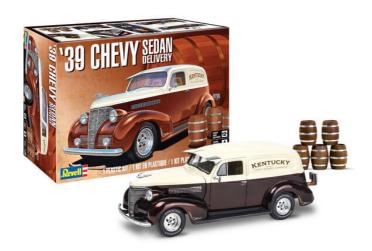

# 1939 Chevy Sedan Delivery Revell model kit

Item no. 14529

Model Kit of the 1939' Chevy Sedan "Delivery". Scale 1:25. 97 parts. Length 19.7 cm. Age 12+

For years hot rodding was synonymous with pre-war Fords, but today many rod builders look beyond the blue oval when planning their next project. For example, this 1939 Chevrolet® Master 85 Sedan Delivery is a perfect candidate for personalization with speed and custom equipment. This Chevy® largely maintains its classic hard-working exterior styling, but everything else has been modified for improved performance and appearance. Your Revell model features a removable hood, a detailed 427 cubic-inch V-8 engine complete with a tunnel ram intake and dual carbs, competition wheels, and custom bucket seats. We've also added a load of five barrels along with an all-new decal sheet that includes several sets of beverage themed graphics. . Removable hood and a detailed 427-cubic-inch Chevy big-block V-8 engine . Set of five barrels with simulated woodgrain detail . Opening rear door . Molded in white, brown, and clear with chrome-plated parts and black vinyl tires . Optional parts include an exterior sun visor, fog lamps, and bench seats for the cargo area