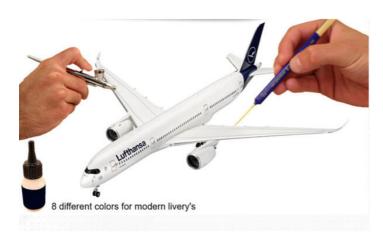

- From the bottle directly into the gun, no further thinning necessary - Consists of 8 different colors directly matched to the modern airliner liveries (incl. special colors not currently available in the Revell range) - Thin application by brush is also possible - Easy dosing due to bottle tip

## Scope of delivery:

8 special colors (17 ml) matched to the modern Airliner Liveries