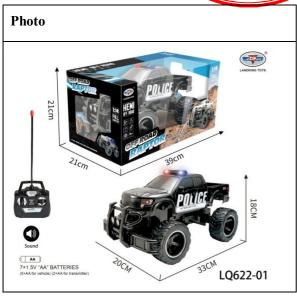

| Product Number      | LQ622-01 |
|---------------------|----------|
| Product Description | RC TOY   |
| Product Name        | RC CAR   |