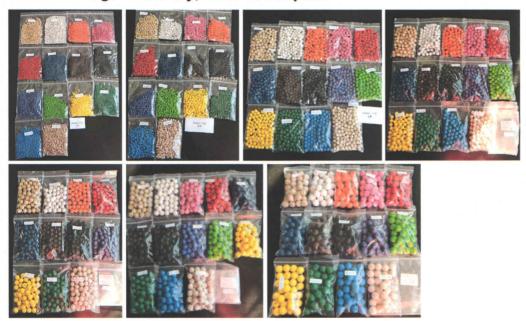

### **EC TYPE-EXAMINATION CERTIFICATE NO 13 0796 T/NB**

1. Color image of the toy, clear description

# 2. Identification of the toy and list of the technical documentation applied in course of the EC type-examination procedure

| Description of the toy and content of the submitted documentation                                                      | Documents' identification                                  |
|------------------------------------------------------------------------------------------------------------------------|------------------------------------------------------------|
| Trade mark, model or reference of the toy: Wooden beads 1175 φ 4, φ 6 mm, φ 8 mm, φ 10 mm, φ 12 mm, φ 14 mm, φ 16 mm   | Application for the EC type-examination No. 713301561      |
| Intended age range of toy: From 3 years of age                                                                         | Application No. 713301561                                  |
| Dimensions of the toy:                                                                                                 | Order No. 713301561<br>Final Report ITC No. 713301561/2013 |
| Leaflets, instructions for use, copy of warnings: Not suitable for children under 3 years of age. Contain small parts. | Toy packaging Technical documentation of the manufacturer  |